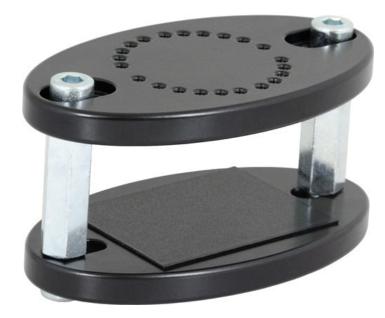

# ProClip\*

Heavy-Duty Clamp Mount, AMPS, No Arm, 3.375 x 5.125 In. Clamp

Part #215677

\$99.99

Perfect for use with all types of forklifts. Keep everything in plain sight when you need it and out of the way when you don't. Attach a custom ProClip device holder directly to the face plate or add a ProClip Pedestal Mount for even more flexibility.

#### **Features**

- · Works perfectly on the roll bar of a forklift
- The forklift mount can be mounted on square surfaces
- Multiple sets of AMPS holes makes the fitting of a ProClip Pedestal base easy