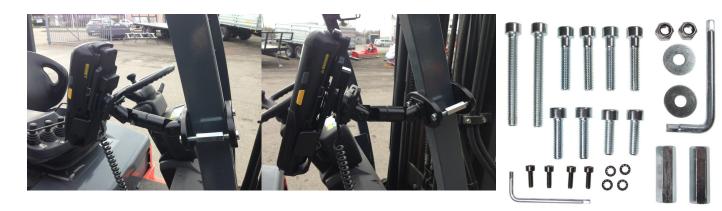

# ProClip\*

Heavy-Duty Clamp Mount, AMPS, No Arm, 3.375 x 5.125 In. Clamp

Part #215677

\$99.99

Perfect for use with all types of forklifts. Keep everything in plain sight when you need it and out of the way when you don't. Attach a custom ProClip device holder directly to the face plate or add a ProClip Pedestal Mount for even more flexibility.

#### **Features**

- · Works perfectly on the roll bar of a forklift
- The forklift mount can be mounted on square surfaces
- Multiple sets of AMPS holes makes the fitting of a ProClip Pedestal base easy