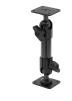

## Plastic Pipe Mount with AMPS Plate

Part #215664

\$75.99

For installation of devices on pipes and stays, for example most types of vehicles; motorcycles, boats, carts, stands, wheelchairs, airplanes etc. The mount has a mounting plate sized 50x42 mm with pre-drilled AMPSholes. The mount fits pipes with diameter 19 mm or 3/4 inch is the smallest diameter pipe or bar.

## **Features**

For installation of devices on pipes and stays, for example most types of vehicles; motorcycles, boats, carts, stands, wheelchairs, airplanes etc.

- Fits round bars: 19 30mm (0.75 1.18 in)
- Mounting plate sized 50 x 42mm with pre-drilled AMPS hole pattern