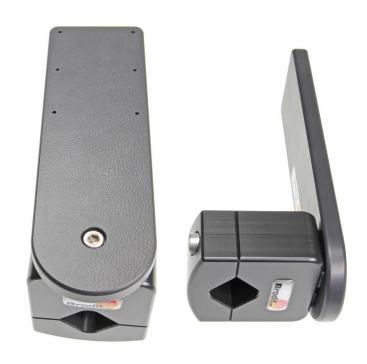

# Pipe Mount with Mounting Plate - (Mounting Plate 160 X 50 mm)

Part #215665

\$79.99

For installation of devices on pipes and stays, for example most types of vehicles; motorcycles, boats, carts, stands, wheelchairs, airplanes etc. The mount has a mounting plate sized 160x50 mm with 6 pre-drilled holes. The mount fits pipes with diameter 19 mm or 3/4 inch is the smallest diameter pipe or bar. 30 mm or 1 1/8 inch is the largest diameter pipe or bar. Made in black plastic.

#### **Features**

For installation of devices on pipes and poles. The mount has a mounting plate sized 160x50 mm with 6 pre-drilled holes.

- Smallest diameter pipe or bar 19mm (3/4 inch)
- Largest diameter pipe or bar 30mm (1 1/8 inch)

#### **Specifications**

- 19 mm or 3/4 inch is the smallest diameter pipe or bar.
- 30 mm or 1 1/8 inch is the largest diameter pipe or bar.
- Mounting plate sized 160x50 mm