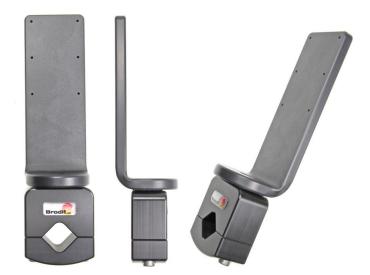

# Pipe Mount With 90 Degree Mounting Plate - (Mounting Plate 160 X 50 mm)

Part #215667

\$99.99

For installation of devices on pipes and stays, for example most types of vehicles; motorcycles, boats, carts, stands, wheelchairs, airplanes etc. The mount has a 90 degree mounting plate sized 160x50 mm with 6 predrilled holes. The mount fits pipes with diameter 19 mm or 3/4 inch is the smallest diameter pipe or bar. 30 mm or 1 1/8 inch is the largest diameter pipe or bar. Made in black plastic.

#### **Features**

For installation of devices on pipes and poles. The mount has a 90 degree mounting plate sized 160x50 mm with 6 pre-drilled holes.

- Smallest diameter pipe or bar 19mm (3/4 inch)
- Largest diameter pipe or bar 30mm (1 1/8 inch)

### **Specifications**

- 19 mm or 3/4 inch is the smallest diameter pipe or bar
- 30 mm or 1 1/8 inch is the largest diameter pipe or bar
- Mounting plate sized 160x50 mm with 90 degree angle