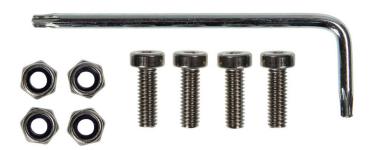

## M4 x 12mm Hex Cap Screws with Nyloc Nuts (4 pk), Zinc

Part #216591

\$9.99

These zinc plated cap screws and lock nuts are an effective way to attach any ProClip device holder directly to the base plate of any one of our Standard Duty or Heavy Duty Pedestal Mounts.

## **Features**

These Zinc cap screws and lock nuts are an effective way to attach any ProClip device holder directly to the base plate of any one of our Standard Duty or Heavy Duty Pedestal Mounts.

- Use to connect device holders without Tilt-Swivel directly to pedestal mounts
- Use to attach Move Clips
- Pkg Contents: 4 screws, 4 nuts, Torx key

## **Specifications**

Drive: 2.5mm HexDiameter: 4mm

Thread Length: 12mmHead Thickness: 3mmFinish: Zinc Coating

Nuts: 7mm Nyloc