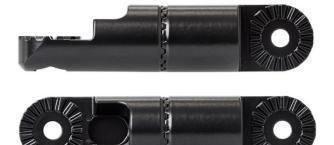

# 4 In. Super-Duty Rotating Extension Rod

Part #215674

This Pedestal Mount Extension Rod adds length and design to a Pedestal Mount. The Extension Rod has teeth within the interlocking joints providing a very strong connection that can withstand a lot of weight. It is made of aluminum, a material which provides extremely strong and durable products of low weight.

#### **Specifications**

- Color: Black
- Material: Aluminum
- Total length: 5.2 In. / 132 mm
- Ctr/Ctr length: 102 mm