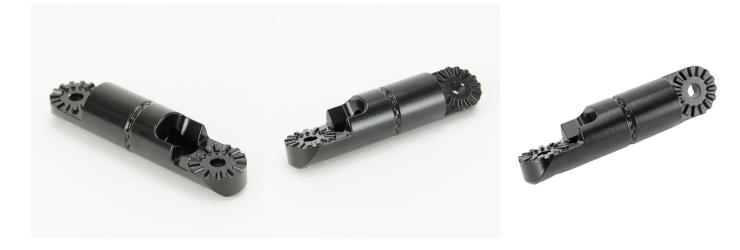

# 4 In. Super-Duty Rotating Extension Rod

Part #215674





This Pedestal Mount Extension Rod adds length and design to a Pedestal Mount. The Extension Rod has teeth within the interlocking joints providing a very strong connection that can withstand a lot of weight. It is made of aluminum, a material which provides extremely strong and durable products of low weight.

#### **Features**

- Adds length and design to a Pedestal Mount
- Supports heavy devices
- Create your own solution

### Compatibility

#### **Specifications**

- Color: Black
- Material: Aluminum
- Total length: 5.2 In. / 132 mm
- Ctr/Ctr length: 102 mm

### **Image Gallery**



## **Mounting Options**



**Pedestal Mounts** 



**Custom Vehicle Mounts** 



Forklift Mounts