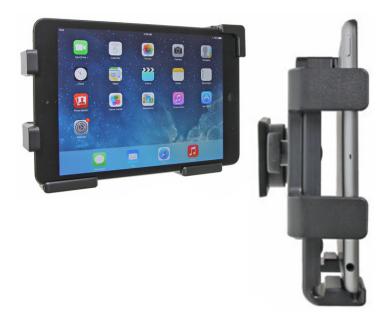

# ProClip Small Universal Tablet Holder

Part #511615

\$159.99

Sample device is shown

This cradle is made to fit a tablet without a case. It is a high quality custom made cradle with a neat and discreet design. Easily snap your device in and out of the cradle. No more fumbling around for your device in the cup cradle or passenger seat. Provides for safer driving when viewing, accessing and operating your device in the vehicle.

#### **Features**

- Fits most 7 10 inch tablets without a case
- Easily slide device in and out of cradle with spring action corner
- Width adjustment 185 245 mm (7.25 9.6 in)
- Height adjustment 108 173 mm (4.25 6.8 in)