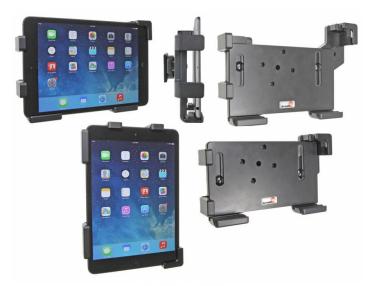

# ProClip Small Universal Tablet Holder

Part #511615

\$159.99

Sample device is shown

This cradle is made to fit a tablet without a case. It is a high quality custom made cradle with a neat and discreet design. Easily snap your device in and out of the cradle. No more fumbling around for your device in the cup cradle or passenger seat. Provides for safer driving when viewing, accessing and operating your device in the vehicle.

#### **Features**

- Fits most 7 10 inch tablets without a case
- Easily slide device in and out of cradle with spring action corner
- Width adjustment 185 245 mm (7.25 9.6 in)
- Height adjustment 108 173 mm (4.25 6.8 in)