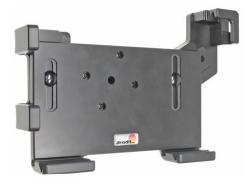

# ProClip Small Universal Tablet Holder

Part #511615

\$159.99

Sample device is shown

This cradle is made to fit a tablet without a case. It is a high quality custom made cradle with a neat and discreet design. Easily snap your device in and out of the cradle. No more fumbling around for your device in the cup cradle or passenger seat. Provides for safer driving when viewing, accessing and operating your device in the vehicle.

#### **Features**

- Fits most 7 10 inch tablets without a case
- Easily slide device in and out of cradle with spring action corner
- Width adjustment 185 245 mm (7.25 9.6 in)
- Height adjustment 108 173 mm (4.25 6.8 in)