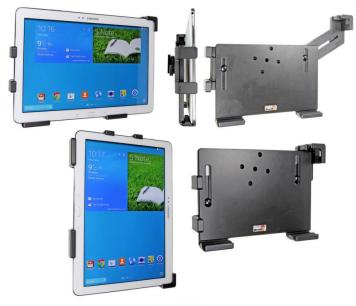

# ProClip Large Universal Tablet Holder

Part #511626

\$169.99

Sample device is shown

This cradle is made to fit a tablet without a case. It is a high quality custom made cradle with a neat and discreet design. Easily snap your device in and out of the cradle. No more fumbling around for your device in the cup cradle or passenger seat. Provides for safer driving when viewing, accessing and operating your device in the vehicle.

#### **Features**

- Fits most 10 12 inch tablets without a case
- Easily slide device in and out of cradle with spring action corner
- Width adjustment 226 309 mm (8.9 12.1 in)
- Height adjustment 151 226 mm (5.9 8.9 in)