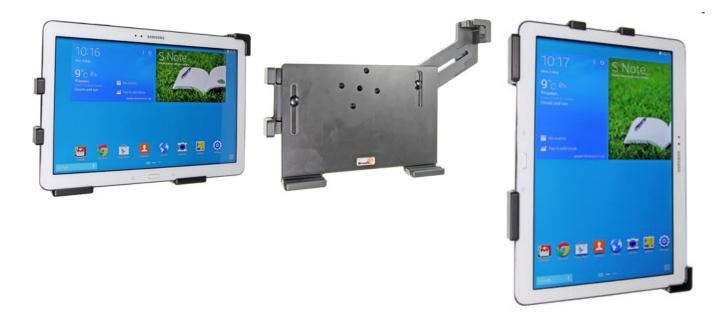

# ProClip Large Universal Tablet Holder

Part #511626

\$169.99

Sample device is shown

This cradle is made to fit a tablet without a case. It is a high quality custom made cradle with a neat and discreet design. Easily snap your device in and out of the cradle. No more fumbling around for your device in the cup cradle or passenger seat. Provides for safer driving when viewing, accessing and operating your device in the vehicle.

#### **Features**

- Fits most 10 12 inch tablets without a case
- Easily slide device in and out of cradle with spring action corner
- Width adjustment 226 309 mm (8.9 12.1 in)
- Height adjustment 151 226 mm (5.9 8.9 in)