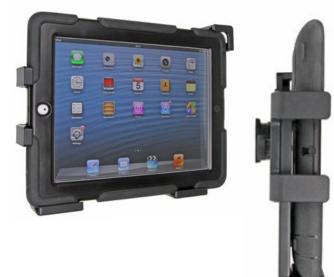

# ProClip Large Universal Tablet Holder for use with a case

Part #511627

\$169.99

Sample device is shown

This cradle is made to fit a tablet with a case up to 0.5 in thick. It is a high quality custom made cradle with a neat and discreet design. Easily snap your device in and out of the cradle. No more fumbling around for your device in the cup cradle or passenger seat. Provides for safer driving when viewing, accessing and operating your device in the vehicle.

### Features

- Fits most 10 12 inch tablets with a protective case like the OtterBox
- Easily slide device in and out of cradle with spring action corner
- Width adjustment 226 309 mm (8.9 12.1 inches)
- Height adjustment 151 226 mm (5.9 8.9 inches)

# **Image Gallery**