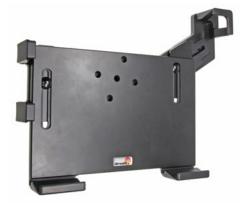

# ProClip Large Universal Tablet Holder for use with a case

Part #511627

\$169.99

Sample device is shown

This cradle is made to fit a tablet with a case up to 0.5 in thick. It is a high quality custom made cradle with a neat and discreet design. Easily snap your device in and out of the cradle. No more fumbling around for your device in the cup cradle or passenger seat. Provides for safer driving when viewing, accessing and operating your device in the vehicle.

### Features

- Fits most 10 12 inch tablets with a protective case like the OtterBox
- Easily slide device in and out of cradle with spring action corner
- Width adjustment 226 309 mm (8.9 12.1 inches)
- Height adjustment 151 226 mm (5.9 8.9 inches)

# **Image Gallery**