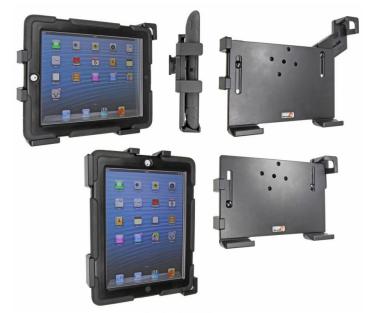

# ProClip Large Universal Tablet Holder for use with a case

Part #511627

\$169.99

Sample device is shown

This cradle is made to fit a tablet with a case up to 0.5 in thick. It is a high quality custom made cradle with a neat and discreet design. Easily snap your device in and out of the cradle. No more fumbling around for your device in the cup cradle or passenger seat. Provides for safer driving when viewing, accessing and operating your device in the vehicle.

### Features

- Fits most 10 12 inch tablets with a protective case like the OtterBox
- Easily slide device in and out of cradle with spring action corner
- Width adjustment 226 309 mm (8.9 12.1 inches)
- Height adjustment 151 226 mm (5.9 8.9 inches)

# **Image Gallery**