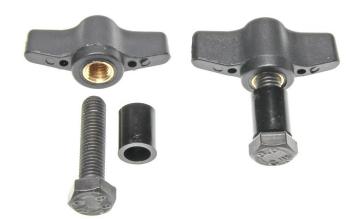

### 2 Piece Pedestal Mount Wing Nut Kit

Part #215670

\$19.99

Wing nut kit for use with ProClip aluminum pedestal mounts. Allows easy adjustment and removal of pedestal parts.

#### **Features**

Wing nut kit for use with ProClip aluminum pedestal mounts. Allows easy adjustment and removal of pedestal parts.

- Wing nuts for aluminum pedestal mounts
- Fits all extension rod sizes
- Metal spacer for use with ProClip pedestals
- 2 Wing Nuts / 2 Metal Spacers / 2 Bolts

#### Includes:

- 2 Wing Nuts
- 2 Metal Spacers
- 2 Bolts