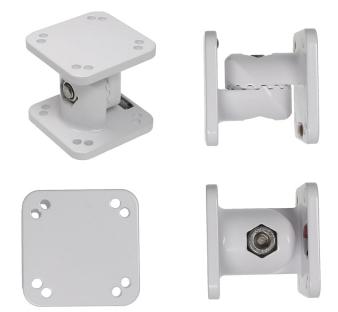

## Pedestal Mount - 2 Inch (White)

Part #216532

\$79.99

This 2 inch Pedestal Mount has teeth within the interlocking joints providing a very strong connection that can withstand a lot of weight. It is made of aluminum, a material which provides extremely strong and durable products of low weight. The Pedestal Mount provides an extra sturdy and secure mounting platform that can be used air crafts, boats and a variety of vehicles e.g. personal vehicles, commercial vehicles, emergency vehicles, police vehicles, trucks, tractors, fork lifts and RVs. Additionally, the mount can be used in retail stores, kiosks, gyms, conference rooms, trade shows etc.

## **Specifications**

- Color: White
- Material: Aluminum
- Total length: 2 inches / 50mm
- Mounting plate: 2 inch X 2 inch / 50 x 50mm with dual AMPS holes