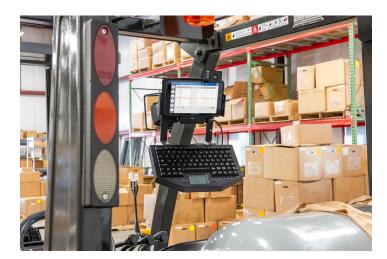

# **Keyboard and Tablet Mount Plate - for Motion F5/H5 with Keyboard**

Part #246520

\$119.99

The Keyboard Mount is designed to be used with the ProClip 3 Way Heavy Duty Swivel Mount with VESA Hole Pattern. (see accessories tab for more info) The Keyboard Mount integrates the Motion F5/H5 devices to create a keyboard tray for the device in a vehicle. Made in Sweden from high grade steel for a secure keyboard mounting solution.

#### **Features**

- Adjustable keyboard tray for various keyboards
- Can be used with most ProClip tablet holders
- Allows the attachment of Motion F5/H5 and keyboard
- Multiple AMPS and VESA 75 hole patterns for easy mounting

## **Mounting Options**

**Pedestal Mounts** 

**Custom Vehicle Mounts** 

Forklift Mounts