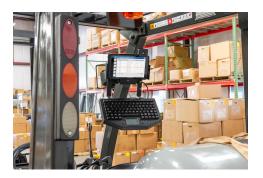

# **Keyboard and Tablet Mount Plate - for Motion F5/H5 with Keyboard**

Part #246520

\$119.99

The Keyboard Mount is designed to be used with the ProClip 3 Way Heavy Duty Swivel Mount with VESA Hole Pattern. (see accessories tab for more info) The Keyboard Mount integrates the Motion F5/H5 devices to create a keyboard tray for the device in a vehicle. Made in Sweden from high grade steel for a secure keyboard mounting solution.

#### **Features**

- Adjustable keyboard tray for various keyboards
- Can be used with most ProClip tablet holders
- Allows the attachment of Motion F5/H5 and keyboard
- Multiple AMPS and VESA 75 hole patterns for easy mounting

## **Mounting Options**

**Pedestal Mounts** 

**Custom Vehicle Mounts** 

Forklift Mounts