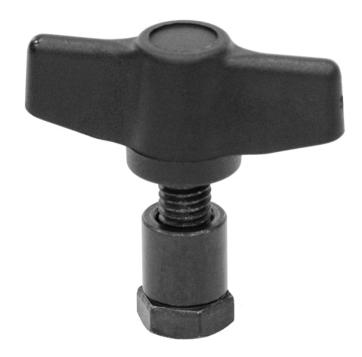

# Pedestal Mount Wing Nut and Bolt

Part #215716

\$9.99

Wing nut kit for use with ProClip aluminum pedestal mounts. Allows easy adjustment and removal of pedestal parts.

#### **Features**

Wing nut kit for use with ProClip aluminum pedestal mounts. Allows easy adjustment and removal of pedestal parts.

- Wing nuts for aluminum pedestal mounts
- Fits all extension rod sizes
- Metal spacer for use with ProClip pedestals
- 1 Wing Nuts / 1 Metal Spacer / 1 Bolts

#### Includes:

- 1 Wing Nut
- 1 Metal Spacer
- 1 Bolt