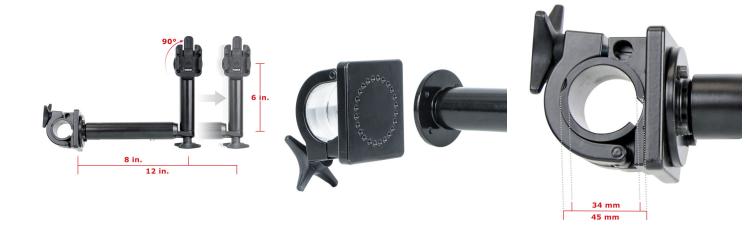

#### **Specifications**

- Max. steering column diameter 1.77 in (45 mm)
- Min. steering column diameter 1.34 in (34 mm)
- Plastic spacer shim included for steering columns smaller than 1.57 in (40 mm)
- Horizontal extension from steering column adjustable between 8 in to 12 in (203 to 305 mm)
- Vertical arm extends 6 in (152 mm) from the horizontal extension