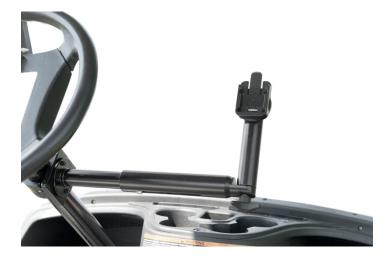

# Golf Cart Mount With Quick Release Attachment

Part #246565

\$254.99

Perfect for use with all types of Golf Carts. It will keep everything in plain sight when you need it and out of the way when you don't. Attach a Device holder for your device using the locking move clip and you are all set to go.

#### **Features**

Perfect for use with all types of Golf Carts. Attach a Device holder for your device using the locking move clip and you are all set to go.

- Custom made pedestal designed to be attached to the steering column on a golf cart
- Pre-installed quick release move clip ensures compatibility with all ProClip device holders