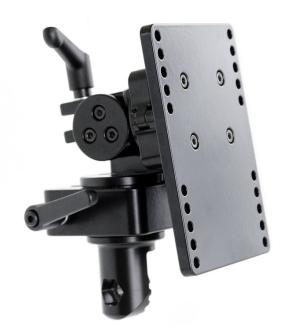

3 Way Heavy Duty Swivel Mount with VESA Hole Pattern - and Pedestal Attachment.

Part #246566

\$364.99

The 3 Way Heavy Duty Swivel Mount with VESA Hole Pattern - With integrated Pedestal attachment attaches to any ProClip Solid Core Pedestal base or rod. This mount attachment rotates horizontally and vertically as well as swivels from left to right. Allows the attachment of VESA compatible devices.

#### **Features**

- Attaches to any ProClip Super-Duty Pedestal base or rod
- Allows the attachment of VESA compatible devices
- · Rotates horizontally and vertically
- Swivels from left to right

### **Specifications**

- Made in Sweden from durable machined aluminum
- 5 pre-drilled VESA hole patterns to easily attach various products