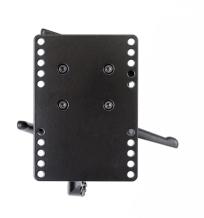

3 Way Heavy Duty Swivel Mount with VESA Hole Pattern - and Pedestal Attachment.

Part #246566

\$364.99

The 3 Way Heavy Duty Swivel Mount with VESA Hole Pattern - With integrated Pedestal attachment attaches to any ProClip Solid Core Pedestal base or rod. This mount attachment rotates horizontally and vertically as well as swivels from left to right. Allows the attachment of VESA compatible devices.

#### **Features**

- Attaches to any ProClip Super-Duty Pedestal base or rod
- Allows the attachment of VESA compatible devices
- · Rotates horizontally and vertically
- Swivels from left to right

### **Specifications**

- Made in Sweden from durable machined aluminum
- 5 pre-drilled VESA hole patterns to easily attach various products