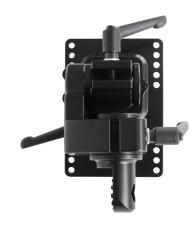

3 Way Heavy Duty Swivel Mount with VESA Hole Pattern - and Pedestal Attachment.

Part #246566

\$364.99

The 3 Way Heavy Duty Swivel Mount with VESA Hole Pattern - With integrated Pedestal attachment attaches to any ProClip Solid Core Pedestal base or rod. This mount attachment rotates horizontally and vertically as well as swivels from left to right. Allows the attachment of VESA compatible devices.

#### **Features**

- Attaches to any ProClip Super-Duty Pedestal base or rod
- Allows the attachment of VESA compatible devices
- · Rotates horizontally and vertically
- Swivels from left to right

### **Specifications**

- Made in Sweden from durable machined aluminum
- 5 pre-drilled VESA hole patterns to easily attach various products