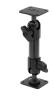

### **Quick Release Dock with 15** mm Release Tab

Part #215699

\$24.99

The ProClip Quick Release Dock works with any ProClip device holder with a Tilt-Swivel. Easily remove a holder from its mounting location without the use of tools. Switch holders in seconds!

### **Features**

- 15 mm Extended release tab for easier device removal
- M4 diameter mounting holes in the AMPS Pattern (38mm x 30mm)
- Allows you to switch device holders without changing the pedestal/vehicle mount
- Fits all ProClip Device Holders with Tilt-Swivel