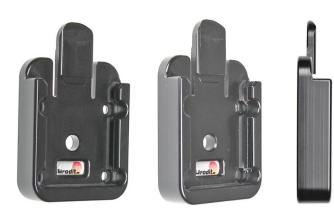

### **Quick Release Dock with 15** mm Release Tab

Part #215699

\$24.99

The ProClip Quick Release Dock works with any ProClip device holder with a Tilt-Swivel. Easily remove a holder from its mounting location without the use of tools. Switch holders in seconds!

### **Features**

- 15 mm Extended release tab for easier device removal
- M4 diameter mounting holes in the AMPS Pattern (38mm x 30mm)
- Allows you to switch device holders without changing the pedestal/vehicle mount
- Fits all ProClip Device Holders with Tilt-Swivel