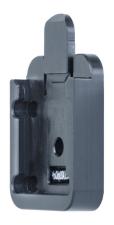

### **Specifications**

#### Includes:

- 1 Quick Release Dock
- 4 Machine Screws and Nuts included
- 4 Self Tapping Screws
- 1 Torx key included