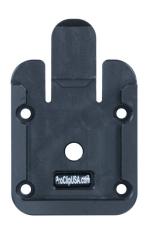

### **Features**

- 15 mm Extended release tab for easier device removal
- M4 diameter mounting holes in the AMPS Pattern (38mm x 30mm)
- Allows you to switch device holders without changing the pedestal/vehicle mount
- Fits all ProClip Device Holders with Tilt-Swivel

#### Includes:

- 1 Quick Release Dock
- 4 Machine Screws and Nuts included
- 4 Self Tapping Screws
- 1 Torx key included