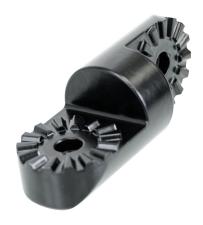

## **Super-Duty 2 Inch Extension Rod with 90 Degree Twist**

Part #215724

\$45.99

This Pedestal Mount Extension Rod adds length and design to a Pedestal Mount. The Extension Rod has teeth within the interlocking joints providing a very strong connection that can withstand a lot of weight. It is made of aluminum, a material which provides extremely strong and durable products of low weight.

## **Features**

This Pedestal Mount Extension Rod has a 90 degree twist in the middle. The Extension Rod has teeth within the interlocking joints providing a very strong connection that can withstand a lot of weight.