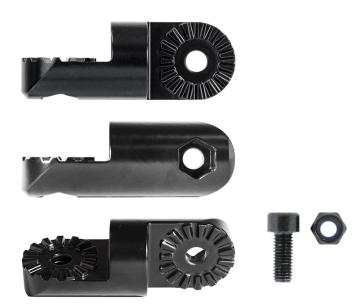

## **Super-Duty 2 Inch Extension Rod with 90 Degree Twist**

Part #215724

\$45.99

This Pedestal Mount Extension Rod adds length and design to a Pedestal Mount. The Extension Rod has teeth within the interlocking joints providing a very strong connection that can withstand a lot of weight. It is made of aluminum, a material which provides extremely strong and durable products of low weight.

## **Features**

This Pedestal Mount Extension Rod has a 90 degree twist in the middle. The Extension Rod has teeth within the interlocking joints providing a very strong connection that can withstand a lot of weight.

- Adds length and design to a Pedestal Mount
- Supports heavy devices
- Create your own solution