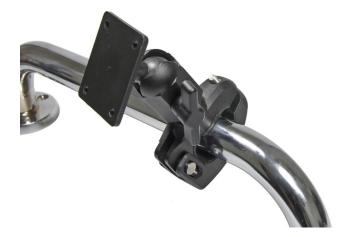

# Pipe Clamp with Adjustable Mounting Plate

Part #215792

\$64.99

For installation of devices on pipes and stays, for example most types of vehicles; motorcycles, boats, carts, stands, wheelchairs, airplanes etc. The mount has a mounting plate sized 50x42 mm with pre-drilled AMPS-holes. The mount fits round and oblong bars 0.875 in. to 1.25 in. (22.22 mm to 31.75 mm). Made in black plastic.

#### **Features**

For installation of devices on pipes and stays, for example most types of vehicles; motorcycles, boats, carts, stands, wheelchairs, airplanes etc.

- Made of high grade plastics
- Includes adjustable pedestal for maximum flexibility
- Fits round and oblong bars: 0.875 1.25 in (22.22 - 31.75 mm)

### **Specifications**

- Mounting plate sized 50x42 mm with pre-drilled holes
- Accommodates all device holders with the AMPS hole pattern
- Fits round and oblong bars: 0.875 in. to 1.25 in. (22.22 mm to 31.75 mm)