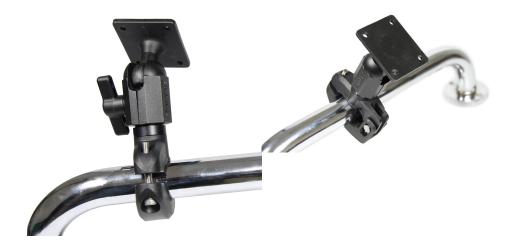

s, carts, stands, wheelchairs, airplanes etc. The mount has a mounting plate sized 50x42 mm with pre-drilled AMPS-holes. The mount fits round and oblong bars 0.875 in. to 1.25 in. (22.22 mm to 31.75 mm). Made in black plastic.

#### **Features**

For installation of devices on pipes and stays, for example most types of vehicles; motorcycles, boats, carts, stands, wheelchairs, airplanes etc.

- Made of high grade plastics
- Includes adjustable pedestal for maximum flexibility
- Fits round and oblong bars: 0.875 1.25 in (22.22 - 31.75 mm)

## Compatibility

### **Specifications**

- Mounting plate sized 50x42 mm with pre-drilled holes
- Accommodates all device holders with the AMPS hole pattern
- Fits round and oblong bars: 0.875 in. to 1.25 in. (22.22 mm to 31.75 mm)

## **Image Gallery**



## **Mounting Options**



**Pedestal Mounts** 



**Custom Vehicle Mounts** 



Forklift Mounts