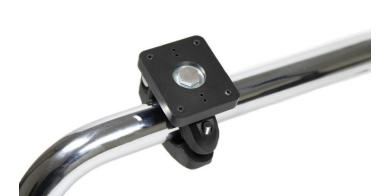

# Pipe / Handlebar Mount with fixed mounting plate

Part #215793

\$45.99

The ProClip Handlebar Mount attaches securely to round handlebars. The Tilt Swivel accommodates all ProClip Device Holders and other device holders with the AMPS Hole Pattern. 1 inch diameter when closed.

#### **Features**

For installation of devices on pipes and stays, for example most types of vehicles; motorcycles, boats, carts, stands, wheelchairs, airplanes etc.

- Made of high grade plastics
- Fits round and oblong bars: 0.875 1.25 in (22.22 31.75 mm)