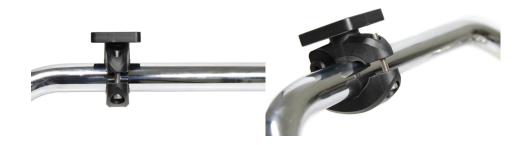

# Pipe / Handlebar Mount with fixed mounting plate

Part #215793

\$45.99

The ProClip Handlebar Mount attaches securely to round handlebars. The Tilt Swivel accommodates all ProClip Device Holders and other device holders with the AMPS Hole Pattern. 1 inch diameter when closed.

#### **Features**

For installation of devices on pipes and stays, for example most types of vehicles; motorcycles, boats, carts, stands, wheelchairs, airplanes etc.

- Made of high grade plastics
- Fits round and oblong bars: 0.875 1.25 in (22.22 31.75 mm)

### Compatibility

# **Image Gallery**



## **Mounting Options**







**Custom Vehicle Mounts** 



Forklift Mounts