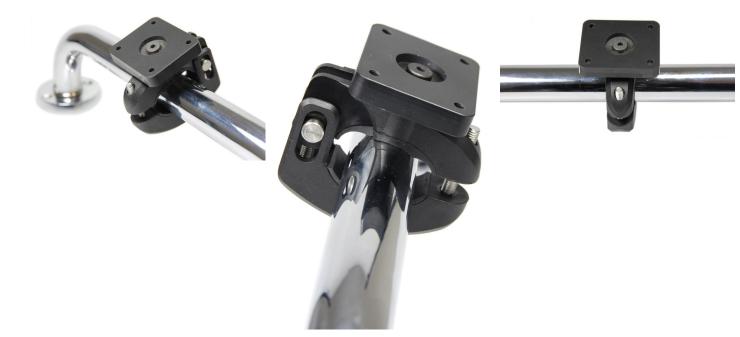

For installation of devices on pipes and stays, for example most types of vehicles; motorcycles, boats, carts, stands, wheelchairs, airplanes etc. The mount has a mounting plate sized 50x42 mm with pre-drilled AMPS-holes. The mount fits round and oblong bars 0.875 in. to 1.25 in. (22.22 mm to 31.75 mm)

#### **Features**

For installation of devices on pipes and stays, for example most types of vehicles; motorcycles, boats, carts, stands, wheelchairs, airplanes etc.

- Made of high grade plastics
- Fits round and oblong bars: 0.875 1.25 in (22.22 - 31.75 mm)

### **Specifications**

- Mounting plate sized 50x42 mm with pre-drilled holes
- Accommodates all device holders with the AMPS hole pattern
- Fits round and oblong bars: 0.875 1.25 in (22.22 - 31.75 mm)
- 4 mm diameter AMSP mounting holes