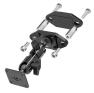

## Solid Core Swiveling Pedestal Mount with 90° Angled Head

Part #215820

\$74.99

This 4.5 In. Swiveling Pedestal Mount is very strong yet lightweight, perfect for use at retail counters, checkout locations with space constraints, or anywhere you need your device to be easily rotated for multi-user access.

**Strong and Secure** - The aluminum construction supports heavy devices, while the 6-hole round base allows you to secure the mount to any flat surface. This mount can also be attached to our larger Round Mounting Plate for additional base support.

Effortless 340° Swiveling - Easily rotate your device up to 340°, allowing for multi-user access.

**Fixed Viewing Angle** - The mounting head is angled at 90°, providing a consistent, fixed viewing angle.

#### **Features**

- 4.5 In. (117 mm) Height
- Device swiveling up to 340°
- Mounts firmly to any flat surface
- AMPS hole pattern for device holders

#### **Specifications**

- Color: Black
- Material: Aluminum
- Pedestal height: 4.5 In. (117 mm)
- Swiveling head height: 1.57 In. (40 mm)
- 4X AMPS hole pattern on top
- 6 mounting holes on bottom