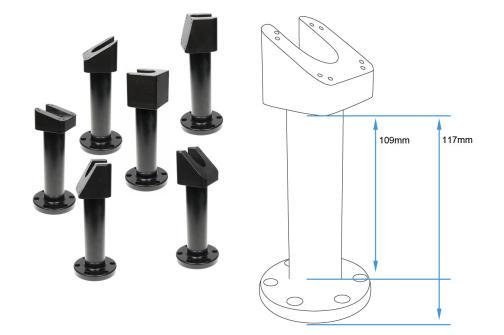

#### **Features**

- 4.5 In. (117 mm) Height
- Device swiveling up to 340°
- Mounts firmly to any flat surface
- AMPS hole pattern for device holders

#### **Specifications**

- Color: Black
- Material: Aluminum
- Pedestal height: 4.5 In. (117 mm)
- Swiveling head height: 1.57 In. (40 mm)
- 4X AMPS hole pattern on top
- 6 mounting holes on bottom