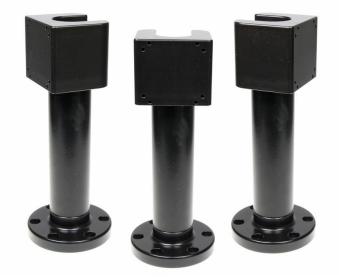

## Solid Core Swiveling Pedestal Mount with 90° Angled Head

Part #215820

\$74.99

This 4.5 In. Swiveling Pedestal Mount is very strong yet lightweight, perfect for use at retail counters, checkout locations with space constraints, or anywhere you need your device to be easily rotated for multi-user access.

#### **Features**

- 4.5 In. (117 mm) Height
- Device swiveling up to 340°
- Mounts firmly to any flat surface
- AMPS hole pattern for device holders

#### **Specifications**

- Color: Black
- Material: Aluminum
- Pedestal height: 4.5 In. (117 mm)
- Swiveling head height: 1.57 In. (40 mm)
- 4X AMPS hole pattern on top
- 6 mounting holes on bottom