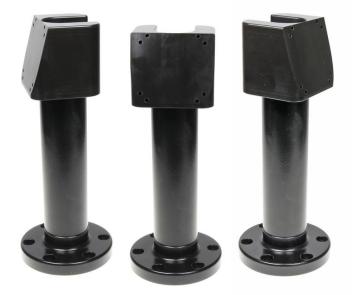

# Solid Core Swiveling Pedestal Mount with 75° Angled Head

Part #215819

\$74.99

This 4.5 In. Swiveling Pedestal Mount is very strong yet lightweight, perfect for use at retail counters, checkout locations with space constraints, or anywhere you need your device to be easily rotated for multi-user access.

**Strong and Secure** - The aluminum construction supports heavy devices, while the 6-hole round base allows you to secure the mount to any flat surface. This mount can also be attached to our larger Round Mounting Plate for additional base support.

Effortless 340° Swiveling - Easily rotate your device up to 340°, allowing for multi-user access.

Fixed Viewing Angle - The mounting head is angled at 75°, providing a consistent, fixed viewing angle.

#### **Features**

- 4.5 In. (117 mm) Height
- Device swiveling up to 340°
- Mounts firmly to any flat surface
- AMPS hole pattern for device holders

#### **Specifications**

- Color: Black
- Material: Aluminum
- Pedestal height: 4.5 In. (117 mm)
- Swiveling head height: 1.57 In. (40 mm)
- 4X AMPS hole pattern on top
- 6 mounting holes on bottom