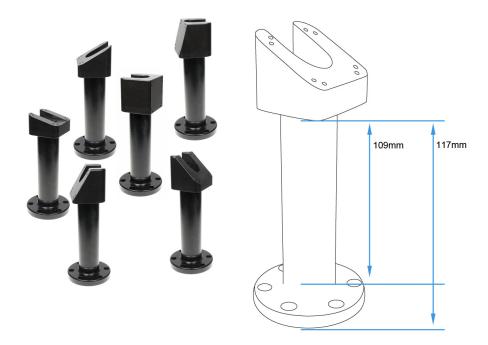

#### **Features**

- 4.5 In. (117 mm) Height
- Device swiveling up to 340°
- · Mounts firmly to any flat surface
- AMPS hole pattern for device holders

## **Specifications**

- Color: Black
- Material: Aluminum
- Pedestal height: 4.5 In. (117 mm)
- Swiveling head height: 1.57 In. (40 mm)
- 4X AMPS hole pattern on top
- 6 mounting holes on bottom