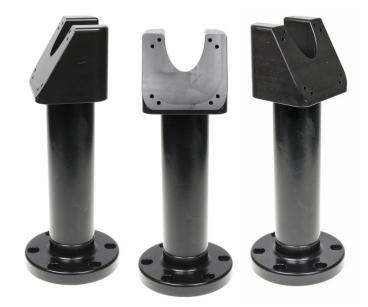

## Solid Core Swiveling Pedestal Mount with 60° Angled Head

Part #215818

\$94.99

This 4.5 In. Swiveling Pedestal Mount is very strong yet lightweight, perfect for use at retail counters, checkout locations with space constraints, or anywhere you need your device to be easily rotated for multi-user access.

**Strong and Secure** - The aluminum construction supports heavy devices, while the 6-hole round base allows you to secure the mount to any flat surface. This mount can also be attached to our larger Round Mounting Plate for additional base support.

Effortless 340° Swiveling - Easily rotate your device up to 340°, allowing for multi-user access.

**Fixed Viewing Angle** - The mounting head is angled at 60°, providing a consistent, fixed viewing angle.

## **Specifications**

- Color: Black
- Material: Aluminum
- Pedestal height: 4.5 In. (117 mm)
- Swiveling head height: 1.57 In. (40 mm)
- 4X AMPS hole pattern on top
- 6 mounting holes on bottom