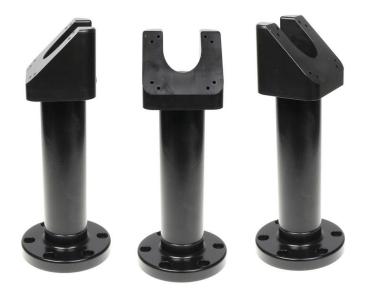

## Solid Core Swiveling Pedestal Mount with 45° Angled Head

Part #215817

\$74.99

This 4.5 In. Swiveling Pedestal Mount is very strong yet lightweight, perfect for use at retail counters, checkout locations with space constraints, or anywhere you need your device to be easily rotated for multi-user access.

#### **Features**

- 4.5 In. (117 mm) Height
- Device swiveling up to 340°
- Mounts firmly to any flat surface
- AMPS hole pattern for device holders

### **Specifications**

- · Color: Black
- Material: Aluminum
- Pedestal height: 4.5 In. (117 mm)
- Swiveling head height: 1.57 In. (40 mm)
- 4X AMPS hole pattern on top
- 6 mounting holes on bottom