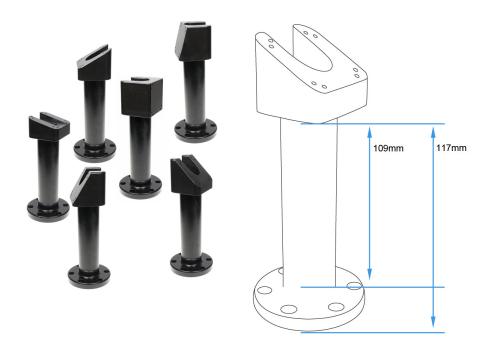

#### **Features**

- 4.5 In. (117 mm) Height
- Device swiveling up to 340°
- Mounts firmly to any flat surface
- AMPS hole pattern for device holders

### **Specifications**

- · Color: Black
- Material: Aluminum
- Pedestal height: 4.5 In. (117 mm)
- Swiveling head height: 1.57 In. (40 mm)
- 4X AMPS hole pattern on top
- 6 mounting holes on bottom