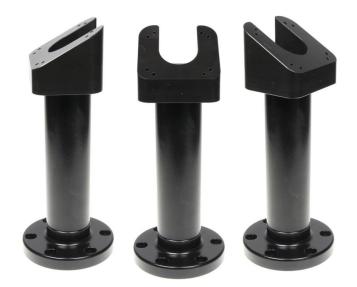

## Solid Core Swiveling Pedestal Mount with 30° Angled Head

Part #215816

\$74.99

This 4.5 In. Swiveling Pedestal Mount is very strong yet lightweight, perfect for use at retail counters, checkout locations with space constraints, or anywhere you need your device to be easily rotated for multi-user access.

**Strong and Secure** - The aluminum construction supports heavy devices, while the 6-hole round base allows you to secure the mount to any flat surface. This mount can also be attached to our larger Round Mounting Plate for additional base support.

Effortless 340° Swiveling - Easily rotate your device up to 340°, allowing for multi-user access.

Fixed Viewing Angle - The mounting head is angled at 30°, providing a consistent, fixed viewing angle.

#### **Features**

- 4.5 In. (117 mm) Height
- Device swiveling up to 340°
- · Mounts firmly to any flat surface
- AMPS hole pattern for device holders

## **Specifications**

- · Color: Black
- Material: Aluminum
- Pedestal height: 4.5 In. (117 mm)
- Swiveling head height: 1.57 In. (40 mm)
- 4X AMPS hole pattern on top
- 6 mounting holes on bottom