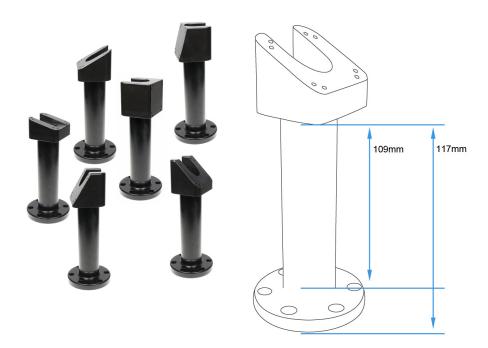

#### **Features**

- 4.5 In. (117 mm) Height
- Device swiveling up to 340°
- · Mounts firmly to any flat surface
- AMPS hole pattern for device holders

## **Specifications**

- · Color: Black
- Material: Aluminum
- Pedestal height: 4.5 In. (117 mm)
- Swiveling head height: 1.57 In. (40 mm)
- 4X AMPS hole pattern on top
- 6 mounting holes on bottom