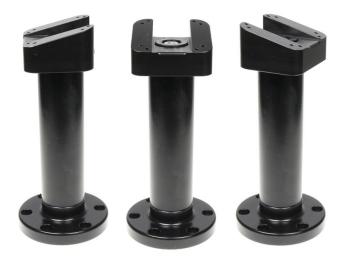

## Solid Core Swiveling Pedestal Mount with 15° Angled Head

Part #215815

\$74.99

This 4.5 In. Swiveling Pedestal Mount is very strong yet lightweight, perfect for use at retail counters, checkout locations with space constraints, or anywhere you need your device to be easily rotated for multi-user access.

**Strong and Secure** - The aluminum construction supports heavy devices, while the 6-hole round base allows you to secure the mount to any flat surface. This mount can also be attached to our larger Round Mounting Plate for additional base support.

Effortless 340° Swiveling - Easily rotate your device up to 340°, allowing for multi-user access.

**Fixed Viewing Angle** - The mounting head is angled at 15°, providing a consistent, fixed viewing angle.

#### **Features**

- 4.5 In. (117 mm) Height
- Device swiveling up to 340°
- · Mounts firmly to any flat surface
- AMPS hole pattern for device holders

### **Specifications**

- Color: Black
- Material: Aluminum
- Pedestal height: 4.5 In. (117 mm)
- Swiveling head height: 1.57 In. (40 mm)
- 4X AMPS hole pattern on top
- 6 mounting holes on bottom

### **Image Gallery**