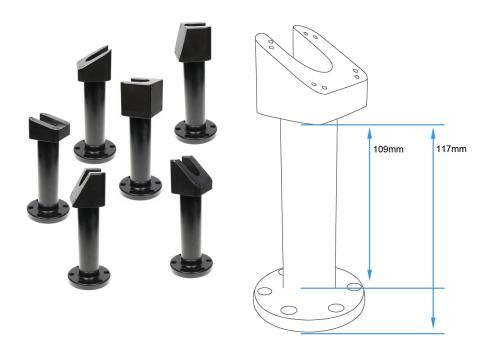

## Solid Core Swiveling Pedestal Mount with 15° Angled Head

Part #215815

\$74.99

This 4.5 In. Swiveling Pedestal Mount is very strong yet lightweight, perfect for use at retail counters, checkout locations with space constraints, or anywhere you need your device to be easily rotated for multi-user access.

#### **Features**

- 4.5 In. (117 mm) Height
- Device swiveling up to 340°
- · Mounts firmly to any flat surface
- AMPS hole pattern for device holders

### **Specifications**

- Color: Black
- Material: Aluminum
- Pedestal height: 4.5 In. (117 mm)
- Swiveling head height: 1.57 In. (40 mm)
- 4X AMPS hole pattern on top
- 6 mounting holes on bottom

### **Image Gallery**