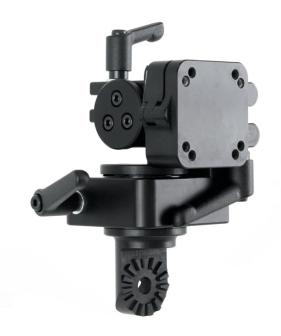

3 Way Heavy Duty Swivel Mount with AMPS Hole Pattern - With integrated Pedestal attachment.

Part #246632

\$329.99

The 3 Way Heavy Duty Swivel Mount with AMPS Hole Pattern - With integrated Pedestal attachment attaches to any ProClip Solid Core Pedestal base or rod. This mount attachment rotates horizontally and vertically as well as swivels from left to right. Allows the attachment of AMPS compatible devices.

## **Features**

- Allows the attachment of AMPS compatible devices
- Rotates horizontally
- Rotates vertically
- Swivels from left to right