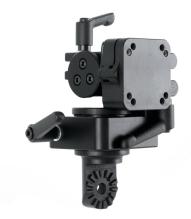

3 Way Heavy Duty Swivel Mount with AMPS Hole Pattern - With integrated Pedestal attachment.

Part #246632

\$329.99

The 3 Way Heavy Duty Swivel Mount with AMPS Hole Pattern - With integrated Pedestal attachment attaches to any ProClip Solid Core Pedestal base or rod. This mount attachment rotates horizontally and vertically as well as swivels from left to right. Allows the attachment of AMPS compatible devices.

## **Features**

- Allows the attachment of AMPS compatible devices
- Rotates horizontally
- Rotates vertically
- Swivels from left to right