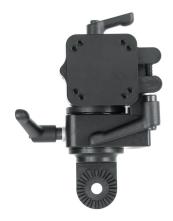

3 Way Heavy Duty Swivel Mount with AMPS Hole Pattern - With integrated Pedestal attachment.

Part #246632

\$329.99

The 3 Way Heavy Duty Swivel Mount with AMPS Hole Pattern - With integrated Pedestal attachment attaches to any ProClip Solid Core Pedestal base or rod. This mount attachment rotates horizontally and vertically as well as swivels from left to right. Allows the attachment of AMPS compatible devices.

## **Features**

- Allows the attachment of AMPS compatible devices
- Rotates horizontally
- Rotates vertically
- Swivels from left to right