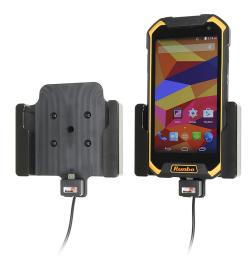

# Charging Holder with Tilt-Swivel. For Hard-Wired Installation

Part #513786

\$149.99

Always keep your battery fully charged with this high quality custom made holder. This charging holder is a cradle style mount custom made for a perfect fit for the MC40 with integrated magnetic stripe reader. It has a dock connector for easy connection of the device to the holder and a power cord for hard-wiring to a permanent power source in the vehicle. The Holder angles 15 degrees for optimal viewing and can swivel 360 degrees. The holder comes with the AMPS hole pattern for quick attachment to any flat surface or mounting brackets such as vehicle dashboard mounts, pedestal mounts or handlebar mounts. Easily slide your device in/out of the holder. No more fumbling around for your device. Provides for safer driving when viewing, accessing and operating your device in your vehicle.

### **Features**

- · Custom fit to your bare device
- Includes Tilt-Swivel to angle holder 15 degrees any direction
- Rotate between portrait and landscape view