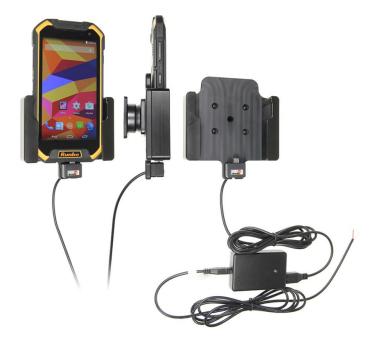

# Charging Holder with Tilt-Swivel. For Hard-Wired Installation

Part #513786

\$149.99

Always keep your battery fully charged with this high quality custom made holder. This charging holder is a cradle style mount custom made for a perfect fit for the MC40 with integrated magnetic stripe reader. It has a dock connector for easy connection of the device to the holder and a power cord for hard-wiring to a permanent power source in the vehicle. The Holder angles 15 degrees for optimal viewing and can swivel 360 degrees. The holder comes with the AMPS hole pattern for quick attachment to any flat surface or mounting brackets such as vehicle dashboard mounts, pedestal mounts or handlebar mounts. Easily slide your device in/out of the holder. No more fumbling around for your device. Provides for safer driving when viewing, accessing and operating your device in your vehicle.

#### **Power Specs:**

- Charging cable permanently attached to holder
- Cord length with black box is 96 inch / 243 cm
- Black power conversion box is 3 inch / 7.6 cm
- Provides 10 Watts (2A) charging power
- Hard-wire to 12 / 24 V vehicle power sources
- Black box converts from 12 / 24 V to 5 V output
- LED illuminated power indicator