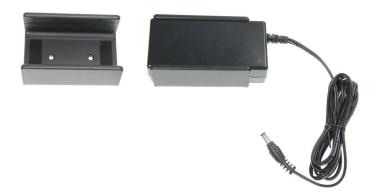

## Power Supply Mount for Zebra QLN 220/QLN320, ZQ610/ZQ620

Part #246634

\$29.99

If your printer is mounted to a wall or a mobile cart you might not have a place to securely keep the power supply. This item offers an easy way to mount the power supply of your printer. Keeping it secure and out of the way; so you do not have to worry about it. Can be mounted to any flat surface.

## **Features**

- Provides the perfect mounting platform
- Pre-drilled holes for easy mounting
- Made of high grade plastics
- Designed and manufactured in Sweden