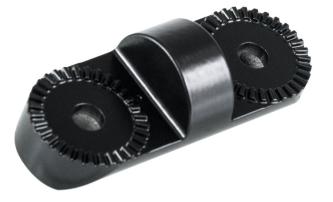

# Heavy-Duty 2 In. Extension Rod

Part #215766

\$39.99

Precision machined from solid core aluminum rod and coated with durable industrial grade paint, this Heavy-Duty Extension Rod provides the means to lengthen or customize your ProClip Heavy-Duty Pedestal Mount. Easily create an additional angle or extend the length of your pedestal mount by installing this rod between existing rods or between a rod and pedestal base with included bolt and wingnut.

#### **Features**

- Machined from Solid Core Aluminum
- Adjustable Interlocking Joints
- Compatible with all ProClip Heavy-Duty Pedestals
- Adds 2 In. to a Heavy-Duty Pedestal Install

#### **Specifications**

- Color: Black
- Material: Aluminum
- Total length: 3.2 In. / 82 mm
- Ctr/Ctr length: 52 mm
- Includes: 1 extension rod, 1 bolt, and 1 wingnut