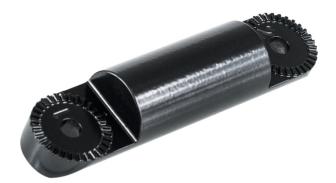

# Heavy-Duty 4 In. Extension Rod

Part #215846

\$44.99

Precision machined from solid core aluminum rod and coated with durable industrial grade paint, this Heavy-Duty Extension Rod provides the means to lengthen or customize your ProClip Heavy-Duty Pedestal Mount. Easily create an additional angle or extend the length of your pedestal mount by installing this rod between existing rods or between a rod and pedestal base with included bolt and wingnut.

#### **Features**

- Machined from Solid Core Aluminum
- Adjustable Interlocking Joints
- Compatible with all ProClip Heavy-Duty Pedestals
- Adds 4 In. to a Heavy-Duty Pedestal Install

#### **Specifications**

· Color: Black

Material: Aluminum

• Total length: 5.2 ln. / 132 mm

• Ctr/Ctr length: 102 mm

Includes: 1 extension rod, 1 bolt, and 1 wingnut