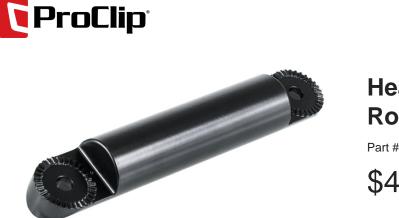

# Heavy-Duty 6 In. Extension Rod

Part #215762

\$44.99

Precision machined from solid core aluminum rod and coated with durable industrial grade paint, this Heavy-Duty Extension Rod provides the means to lengthen or customize your ProClip Heavy-Duty Pedestal Mount. Easily create an additional angle or extend the length of your pedestal mount by installing this rod between existing rods or between a rod and pedestal base with included bolt and wingnut.

#### **Features**

- Machined from Solid Core Aluminum
- Adjustable Interlocking Joints
- Compatible with all ProClip Heavy-Duty Pedestals
- Adds 6 In. to a Heavy-Duty Pedestal Install

#### **Specifications**

- Color: Black
- Material: Aluminum
- Total length: 7.2 In. / 182 mm
- Ctr/Ctr length: 152 mm
- Includes: 1 extension rod, 1 bolt, and 1 wingnut