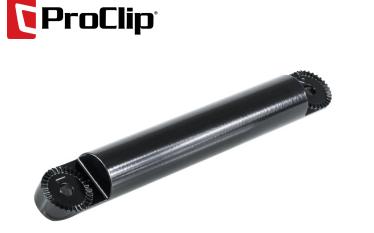

# Heavy-Duty 8 In. Extension Rod

Part #215847

\$49.99

Precision machined from solid core aluminum rod and coated with durable industrial grade paint, this Heavy-Duty Extension Rod provides the means to lengthen or customize your ProClip Heavy-Duty Pedestal Mount. Easily create an additional angle or extend the length of your pedestal mount by installing this rod between existing rods or between a rod and pedestal base with included bolt and wingnut.

#### **Features**

- Machined from Solid Core Aluminum
- Adjustable Interlocking Joints
- Compatible with all ProClip Heavy-Duty Pedestals
- Adds 8 Inches to a Heavy-Duty Pedestal Install

### **Specifications**

- Color: Black
- Material: Aluminum
- Total length: 9.1 In. / 232 mm
- Ctr/Ctr length: 202 mm
- Includes: 1 extension rod, 1 bolt, and 1 wingnut