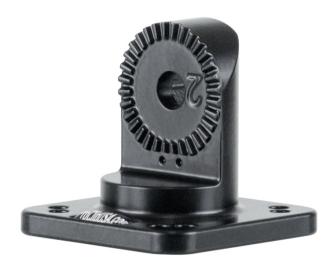

## **Heavy-Duty Square Base #2**

Part #215850

\$49.99

This Pedestal Mount AMPS Base adds a mounting platform to a Pedestal Mount Extension Rod. It offers an AMPS hole pattern for securing device holders and attaching to other surfaces.

The Mount has teeth for interlocking joints providing a very strong connection. It is made of aluminum.

The Pedestal Mount AMPS Base adds an additional 1in (25mm) length to a Pedestal Mount Extension Rod.

#### **Features**

- Very strong construction
- Supports heavy devices
- · Provides a firm installation
- Create your own solution
- Mounting holes sized for M4 diameter screws

### **Specifications**

· Color: Black

Material: Aluminum

• Total length: 1.5 ln. / 39 mm