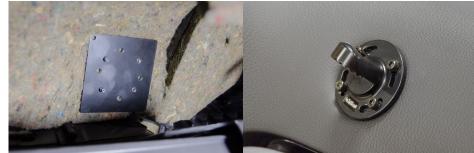

# Black Backing Plate, 5mm AMPS

Part #215798

\$24.99

When attaching a ProClip device holder or Pedestal Mount to a vehicle dashboard or other surface which lacks sufficient structural integrity to provide a stable mounting platform, we highly recommend the use of one of our Mount Reinforcement Plates for added stability and durability.

#### **Features**

Effectively reinforce your dashboard or other marginal device mount location with this strong pre-drilled metal plate.

- Reinforce Dashboard for Mobile Device Mounting
- Strong Metal Construction
- Pre-Drilled Threaded AMPS Holes