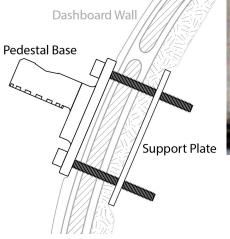

# Black Backing Plate, 5mm AMPS

Part #215798

\$24.99

When attaching a ProClip device holder or Pedestal Mount to a vehicle dashboard or other surface which lacks sufficient structural integrity to provide a stable mounting platform, we highly recommend the use of one of our Mount Reinforcement Plates for added stability and durability.

## **Mounting Options**

Pedestal Mounts

**Custom Vehicle Mounts** 

Forklift Mounts