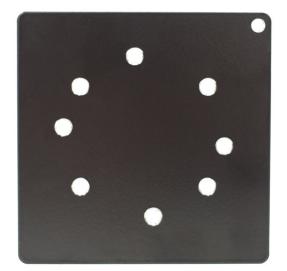

#### **Features**

Effectively reinforce your dashboard or other marginal device mount location with this strong pre-drilled metal plate.

- Reinforce Dashboard for Mobile Device Mounting
- Strong Metal Construction
- Pre-Drilled Threaded AMPS Holes

#### **Specifications**

- Color: Black
- Dimensions: 75 mm X 75 mm X 9 mm
- 8 (5mm) threaded holes for mounting
- AMPS-holes
- Includes: Four M5 screws (20mm thread length) and lock washers
- Made of steel for a rugged install