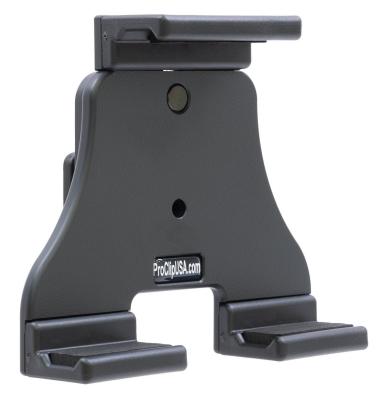

# Small Universal Tablet Holder

Part #511848

\$99.99

This universal adjustable ProClip Tablet cradle is designed to fit most 7-10 inch tablets. The cradle is designed with the intention to leave as much space open to be able to access the charging port and buttons on your tablet. Once the cradle is adjusted for the right size it will allow you to easily insert and remove the device with our spring action corner. With this tablet cradle you can use your tablet in landscape or portrait view, and easily rotate between the two positions. You can also angle/tilt the tablet 15 degrees for better viewing and to avoid glare.

#### **Features**

- Fits Tablet Width: 120-150 mm (4.72-5.91 inches)
- Works with or without case (case can be up to 25mm at its thickest point)
- Top and bottom arms have padded cushions for added friction to ensure a secure fit