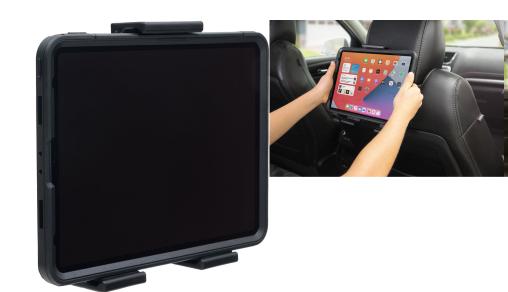

# Small Universal Tablet Holder

Part #511848

\$99.99

This universal adjustable ProClip Tablet cradle is designed to fit most 7-10 inch tablets. The cradle is designed with the intention to leave as much space open to be able to access the charging port and buttons on your tablet. Once the cradle is adjusted for the right size it will allow you to easily insert and remove the device with our spring action corner. With this tablet cradle you can use your tablet in landscape or portrait view, and easily rotate between the two positions. You can also angle/tilt the tablet 15 degrees for better viewing and to avoid glare.

#### **Features**

- Fits Tablet Width: 120-150 mm (4.72-5.91 inches)
- Works with or without case (case can be up to 25mm at its thickest point)
- Top and bottom arms have padded cushions for added friction to ensure a secure fit