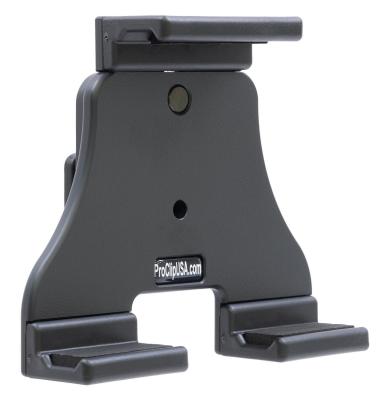

# Medium Universal Tablet Holder

Part #511849

\$104.99

This universal adjustable ProClip Tablet cradle is designed to fit most 7-10 inch tablets. The cradle is designed with the intention to leave as much space open to be able to access the charging port and buttons on your tablet. Once the cradle is adjusted for the right size it will allow you to easily insert and remove the device with our spring action corner. With this tablet cradle you can use your tablet in landscape or portrait view, and easily rotate between the two positions. You can also angle/tilt the tablet 15 degrees for better viewing and to avoid glare.

#### **Features**

- Fits Tablet Width: 140-195 mm (5.51-7.68 inches)
- Works with or without case (case can be up to 25mm at its thickest point)
- Top and bottom arms have padded cushions for added friction to ensure a secure fit