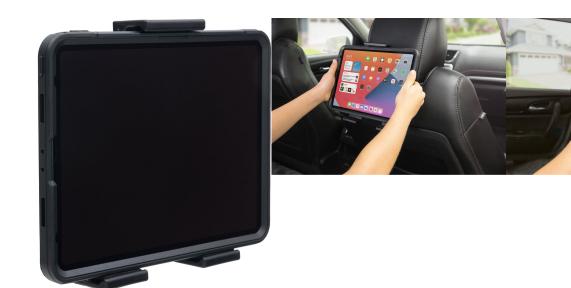

# Medium Universal Tablet Holder

Part #511849

\$104.99

This universal adjustable ProClip Tablet cradle is designed to fit most 7-10 inch tablets. The cradle is designed with the intention to leave as much space open to be able to access the charging port and buttons on your tablet. Once the cradle is adjusted for the right size it will allow you to easily insert and remove the device with our spring action corner. With this tablet cradle you can use your tablet in landscape or portrait view, and easily rotate between the two positions. You can also angle/tilt the tablet 15 degrees for better viewing and to avoid glare.