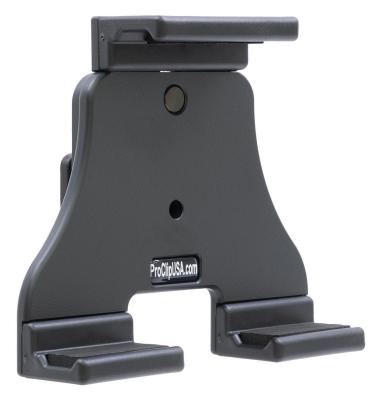

# Large Universal Tablet Holder

Part #511850

\$109.99

This universal adjustable ProClip Tablet cradle is designed to fit most 7-10 inch tablets. The cradle is designed with the intention to leave as much space open to be able to access the charging port and buttons on your tablet. Once the cradle is adjusted for the right size it will allow you to easily insert and remove the device with our spring action corner. With this tablet cradle you can use your tablet in landscape or portrait view, and easily rotate between the two positions. You can also angle/tilt the tablet 15 degrees for better viewing and to avoid glare.

#### **Features**

- Fits Tablet Width: 180-230 mm (7.09-9.06 inches)
- Works with or without case (case can be up to 25mm at its thickest point)
- Top and bottom arms have padded cushions for added friction to ensure a secure fit