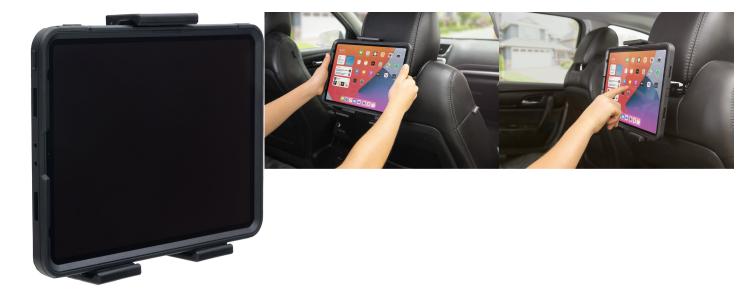

# Large Universal Tablet Holder

Part #511850

\$109.99

This universal adjustable ProClip Tablet cradle is designed to fit most 7-10 inch tablets. The cradle is designed with the intention to leave as much space open to be able to access the charging port and buttons on your tablet. Once the cradle is adjusted for the right size it will allow you to easily insert and remove the device with our spring action corner. With this tablet cradle you can use your tablet in landscape or portrait view, and easily rotate between the two positions. You can also angle/tilt the tablet 15 degrees for better viewing and to avoid glare.

# **Image Gallery**