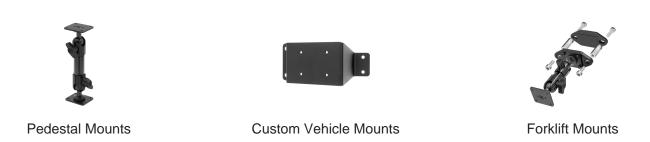

the intention to leave as much space open to be able to access the charging port and buttons on your tablet. Once the cradle is adjusted for the right size it will allow you to easily insert and remove the device with our spring action corner. With this tablet cradle you can use your tablet in landscape or portrait view, and easily rotate between the two positions. You can also angle/tilt the tablet 15 degrees for better viewing and to avoid glare.

### **Features**

- Works for tablets without case
- Includes Key Lock for added security
- Includes Tilt-Swivel to allow rotation and tilting

Compatibility

## **Specifications**

#### Sizing Specs:

- Height adjustment 180-210 mm (7.09 to 8.27
- Width adjustment 115-138 mm (4.53 to 5.43 in)

## **Image Gallery**



## **Mounting Options**