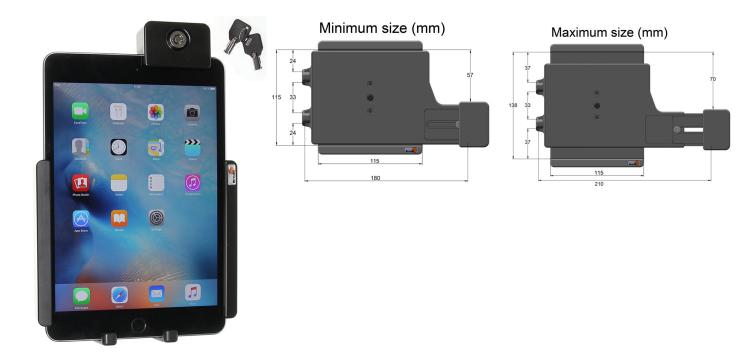

#### Sizing Specs:

- Height adjustment 180-210 mm (7.09 to 8.27
- Width adjustment 115-138 mm (4.53 to 5.43 in)