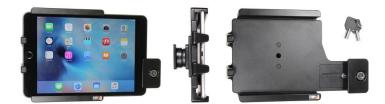

# **ProClip Small Universal Tablet Holder with Key Lock**

Part #539826

\$169.99

This universal adjustable ProClip Tablet cradle is designed to fit most 7-10 inch tablets without a case. The cradle is designed with the intention to leave as much space open to be able to access the charging port and buttons on your tablet. Once the cradle is adjusted for the right size it will allow you to easily insert and remove the device with our spring action corner. With this tablet cradle you can use your tablet in landscape or portrait view, and easily rotate between the two positions. You can also angle/tilt the tablet 15 degrees for better viewing and to avoid glare.

### **Features**

- Works for tablets without case
- Includes Key Lock for added security
- Includes Tilt-Swivel to allow rotation and tilting

Compatibility