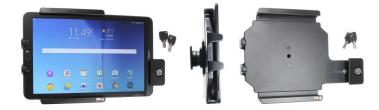

# ProClip Medium Universal Tablet Holder with Key Lock

Part #539854

\$174.99

This universal adjustable ProClip Tablet cradle is designed to fit most 7-10 inch tablets without a case. The cradle is designed with the intention to leave as much space open to be able to access the charging port and buttons on your tablet. Once the cradle is adjusted for the right size it will allow you to easily insert and remove the device with our spring action corner. With this tablet cradle you can use your tablet in landscape or portrait view, and easily rotate between the two positions. You can also angle/tilt the tablet 15 degrees for better viewing and to avoid glare.

#### **Features**

- Works for tablets without case
- Includes Key Lock for added security
- Includes Tilt-Swivel to allow rotation and tilting