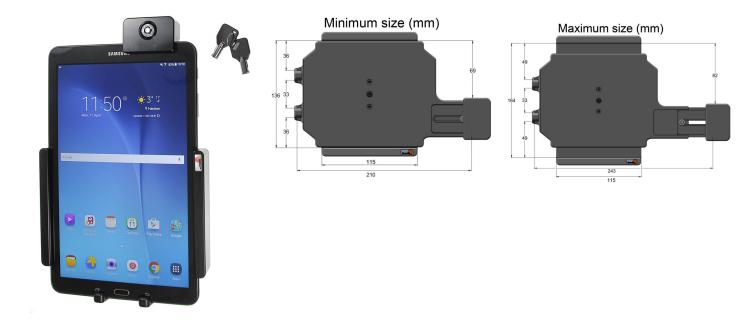

#### Sizing Specs:

- Height adjustment 210-240 mm (8.27 to 9.45 in)
- Width adjustment 136-164 mm (5.35 to 6.46 in)