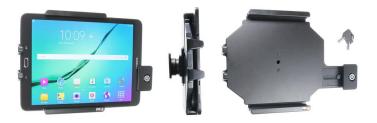

# ProClip Large Universal Tablet Holder with Key Lock

Part #539855

\$159.99

This universal adjustable ProClip Tablet cradle is designed to fit most 7-10 inch tablets without a case. The cradle is designed with the intention to leave as much space open to be able to access the charging port and buttons on your tablet. Once the cradle is adjusted for the right size it will allow you to easily insert and remove the device with our spring action corner. With this tablet cradle you can use your tablet in landscape or portrait view, and easily rotate between the two positions. You can also angle/tilt the tablet 15 degrees for better viewing and to avoid glare.

#### **Features**

- · Works for tablets without case
- Includes Key Lock for added security
- Includes Tilt-Swivel to allow rotation and tilting