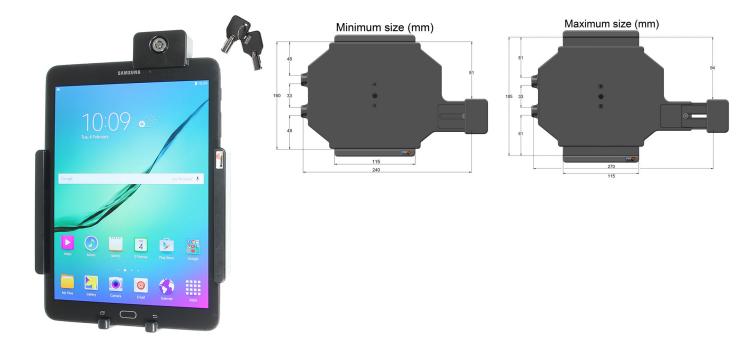

#### **Sizing Specs:**

- Height adjustment 240-270 mm (9.45 to 10.63 in)
- Width adjustment 160-185 mm (6.30 to 7.28 in)