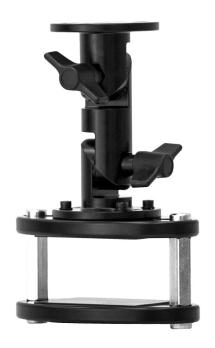

# Heavy-Duty Forklift Mount, 4 In. Arm, 3.375 x 5.125 In. Clamp

Part #215888

\$215.99

Perfect for use with all types of forklifts. It will keep everything in plain sight when you need it and out of the way when you don't. Attach a device holder to the included pedestal and you are all set to go.

#### **Features**

- Solid-core aluminum for exceptional strength
- Smaller teeth than our super-duty pedestals for more adjustment options
- The forklift mount can be mounted on square surfaces, perfect for forklift cages
- Not compatible with ProClip Super-Duty pedestals

#### **Specifications**

- Color: Black
- Material: Aluminum
- Pedestal has a 90 degree offset to allow more adjustment options
- Round base plates with multiple AMPS mounting positions
- Comes with complete set of screws in various sizes, allowing for the forklift mount to span from 130 mm to 5 mm