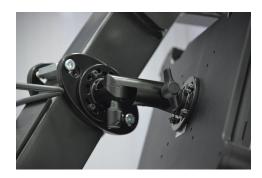

# Heavy-Duty Forklift Mount, 4 In. Arm, 3.375 x 5.125 In. Clamp

Part #215888

\$215.99

Perfect for use with all types of forklifts. It will keep everything in plain sight when you need it and out of the way when you don't. Attach a device holder to the included pedestal and you are all set to go.

#### **Features**

- Solid-core aluminum for exceptional strength
- Smaller teeth than our super-duty pedestals for more adjustment options
- The forklift mount can be mounted on square surfaces, perfect for forklift cages
- Not compatible with ProClip Super-Duty pedestals