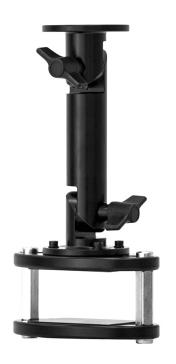

# Heavy-Duty Forklift Mount, 6 In. Arm, 3.375 x 5.125 In. Clamp

Part #215889

\$219.99

Perfect for use with all types of forklifts. It will keep everything in plain sight when you need it and out of the way when you don't. Attach a device holder to the included pedestal and you are all set to go.

#### **Features**

- Solid-core aluminum for exceptional strength
- Smaller teeth than our super-duty pedestals for more adjustment options
- The forklift mount can be mounted on square surfaces, perfect for forklift cages
- Not compatible with ProClip Super-Duty pedestals

#### **Specifications**

- Color: Black
- Material: Aluminum
- Pedestal has a 90 degree offset to allow more adjustment options
- Round base plates with multiple AMPS mounting positions
- Comes with complete set of screws in various sizes, allowing for the forklift mount to span from 130mm to 5mm