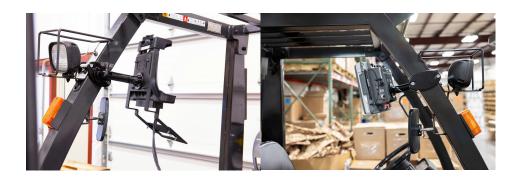

# Heavy-Duty Forklift Mount, 6 In. Arm, 3.375 x 5.125 In. Clamp

Part #215889

\$219.99

Perfect for use with all types of forklifts. It will keep everything in plain sight when you need it and out of the way when you don't. Attach a device holder to the included pedestal and you are all set to go.

#### **Features**

- Solid-core aluminum for exceptional strength
- Smaller teeth than our super-duty pedestals for more adjustment options
- The forklift mount can be mounted on square surfaces, perfect for forklift cages
- Not compatible with ProClip Super-Duty pedestals

## **Mounting Options**

**Custom Vehicle Mounts** 

Forklift Mounts