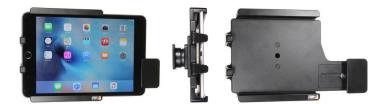

# ProClip Small Universal Tablet Holder with Spring Lock

Part #541826

\$154.99

This universal adjustable ProClip Tablet cradle is designed to fit most 7-10 inch tablets without a case. The cradle is designed with the intention to leave as much space open to be able to access the charging port and buttons on your tablet. Once the cradle is adjusted for the right size it will allow you to easily insert and remove the device with our spring action corner. With this tablet cradle you can use your tablet in landscape or portrait view, and easily rotate between the two positions. You can also angle/tilt the tablet 15 degrees for better viewing and to avoid glare.

#### **Features**

- · Works for tablets without case
- Includes spring lock for secure hold and convenient removal of the device
- Includes Tilt-Swivel to allow rotation and tilting