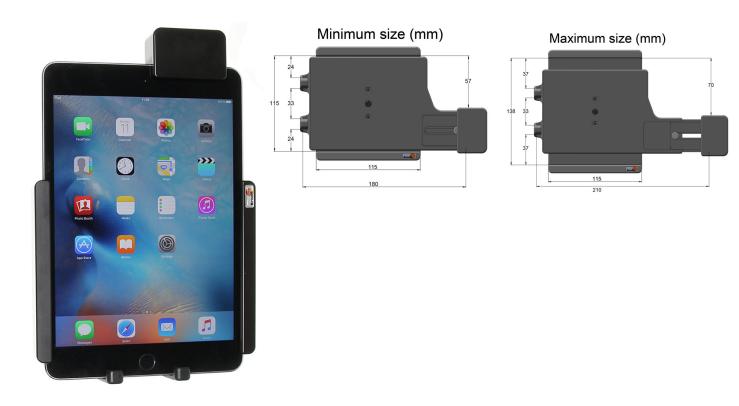

#### **Sizing Specs:**

- Height adjustment 180-210 mm (7.09 to 8.27 in)
- Width adjustment 115-138 mm (4.53 to 5.43 in)