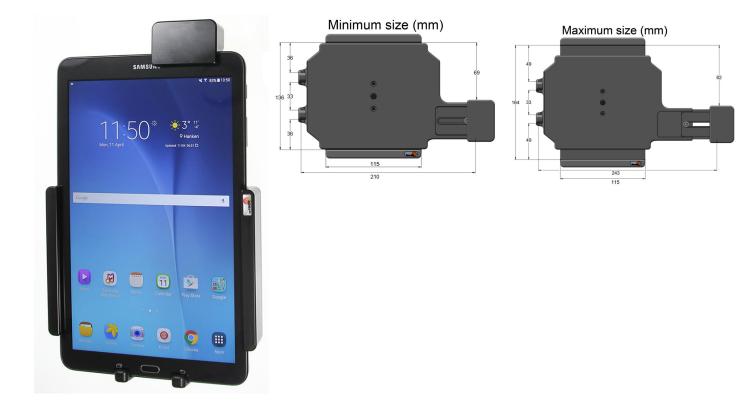

#### Sizing Specs:

- Height adjustment 210-240 mm (8.27 to 9.45 in)
- Width adjustment 136-164 mm (5.35 to 6.46 in)