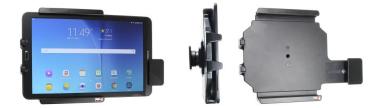

# ProClip Medium Universal Tablet Holder with Spring Lock

Part #541854

\$159.99

This universal adjustable ProClip Tablet cradle is designed to fit most 7-10 inch tablets without a case. The cradle is designed with the intention to leave as much space open to be able to access the charging port and buttons on your tablet. Once the cradle is adjusted for the right size it will allow you to easily insert and remove the device with our spring action corner. With this tablet cradle you can use your tablet in landscape or portrait view, and easily rotate between the two positions. You can also angle/tilt the tablet 15 degrees for better viewing and to avoid glare.

#### Features

- Works for tablets without case
- Includes spring lock for secure hold and convenient removal of the device
- Includes Tilt-Swivel to allow rotation and tilting