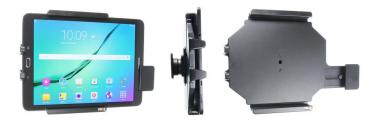

# ProClip Large Universal Tablet Holder with Spring Lock

Part #541855

\$159.99

This universal adjustable ProClip Tablet cradle is designed to fit most 7-10 inch tablets without a case. The cradle is designed with the intention to leave as much space open to be able to access the charging port and buttons on your tablet. Once the cradle is adjusted for the right size it will allow you to easily insert and remove the device with our spring action corner. With this tablet cradle you can use your tablet in landscape or portrait view, and easily rotate between the two positions. You can also angle/tilt the tablet 15 degrees for better viewing and to avoid glare.

#### **Features**

- · Works for tablets without case
- Includes spring lock for secure hold and convenient removal of the device
- Includes Tilt-Swivel to allow rotation and tilting

#### **Sizing Specs:**

- Height adjustment 240-270 mm (9.45 to 10.63 in)
- Width adjustment 160-185 mm (6.30 to 7.28 in)