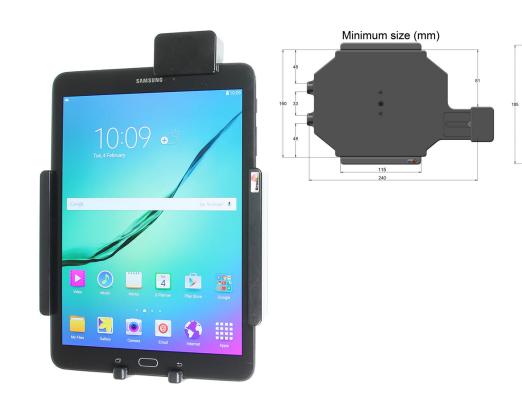

# ProClip Large Universal Tablet Holder with Spring Lock

Part #541855

\$159.99

This universal adjustable ProClip Tablet cradle is designed to fit most 7-10 inch tablets without a case. The cradle is designed with the intention to leave as much space open to be able to access the charging port and buttons on your tablet. Once the cradle is adjusted for the right size it will allow you to easily insert and remove the device with our spring action corner. With this tablet cradle you can use your tablet in landscape or portrait view, and easily rotate between the two positions. You can also angle/tilt the tablet 15 degrees for better viewing and to avoid glare.

#### **Sizing Specs:**

- Height adjustment 240-270 mm (9.45 to 10.63 in)
- Width adjustment 160-185 mm (6.30 to 7.28 in)

# **Mounting Options**

**Pedestal Mounts** 

**Custom Vehicle Mounts** 

Maximum size (mm)

Forklift Mounts