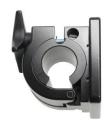

# Pipe Mount with mounting plate - Fits diameter 1.18 in. (30 mm)

Part #215858

\$149.99

For installation of devices on pipes and rods/bars, for example most types of vehicles; motorcycles, boats, carts, stands, wheelchairs, airplanes etc. The mount has threaded holes in a round multiple AMPS-pattern. The holes are for M4 machine screws. The mount fits pipes with 1.18 in. (30 mm) diameter.

#### **Features**

For installation of devices on pipes and rods.

- Fits 30 mm (1.18 in) round bars
- Supports heavy devices
- M4 threaded holes for holder attachment

#### **Specifications**

- Mounting plate sized 50x42 mm with pre-drilled holes
- Accommodates all device holders with the AMPS hole pattern
- Fits 30 mm (1.18 in) round bars
- M4 threaded holes for holder attachment