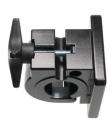

# Pipe Mount with mounting plate - Fits diameter 1.18 in. (30 mm)

Part #215858

\$149.99

For installation of devices on pipes and rods/bars, for example most types of vehicles; motorcycles, boats, carts, stands, wheelchairs, airplanes etc. The mount has threaded holes in a round multiple AMPS-pattern. The holes are for M4 machine screws. The mount fits pipes with 1.18 in. (30 mm) diameter.

#### **Features**

For installation of devices on pipes and rods.

- Fits 30 mm (1.18 in) round bars
- Supports heavy devices
- M4 threaded holes for holder attachment

#### **Specifications**

- Mounting plate sized 50x42 mm with pre-drilled holes
- Accommodates all device holders with the AMPS hole pattern
- Fits 30 mm (1.18 in) round bars
- M4 threaded holes for holder attachment