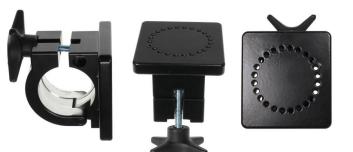

# Pipe Mount with mounting plate - Fits diameter 1.57 in. (40 mm)

Part #215860

\$124.99

For installation of devices on pipes and rods/bars, for example most types of vehicles; motorcycles, boats, carts, stands, wheelchairs, airplanes etc. The mount has threaded holes in a round multiple AMPS-pattern. The holes are for M4 machine screws. The mount fits pipes with 1.57 in. (40 mm) diameter.

#### **Features**

For installation of devices on pipes and rods.

- Fits 40 mm (1.57 in) round bars
- Supports heavy devices
- M4 threaded holes for holder attachment

#### **Specifications**

- Mounting plate sized 50x42 mm with pre-drilled holes
- Accommodates all device holders with the AMPS hole pattern
- Fits 40 mm (1.57 in) round bars
- M4 threaded holes for holder attachment