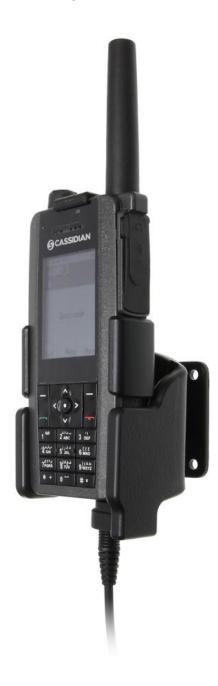

# **Hard-Wired Charging Holder**

Part #532806

\$129.99

Always keep your battery charged with this high quality Swedish made Two-way Radio Vehicle Charging Cradle. It is custom made with a cigarette lighter cable permanently attached to it creating a dock type connection. It provides rapid and trickle charging. The battery can be charged separately in the cradle (without the radio). The cradle has a LED indicator to show charging status. It works in 12 and 24 volt vehicles. The cradle can be used in personal vehicles, commercial vehicles, emergency vehicles, utility vehicles etc., and mounts to any flat surface, console wall or mounting brackets such as vehicle dashboard mounts, floor mounts, pedestal mounts.

#### **Features**

- Always keep your battery fully charged
- Works in 12 and 24 volt vehicles
- Rapid and trickle charges radio
- LED Red to Green charging status indicator