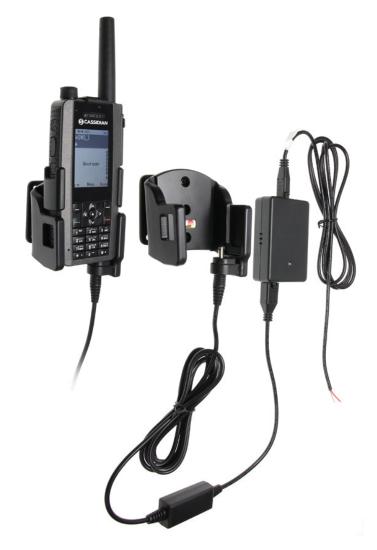

# **Hard-Wired Charging Holder**

Part #532806

\$129.99

Always keep your battery charged with this high quality Swedish made Two-way Radio Vehicle Charging Cradle. It is custom made with a cigarette lighter cable permanently attached to it creating a dock type connection. It provides rapid and trickle charging. The battery can be charged separately in the cradle (without the radio). The cradle has a LED indicator to show charging status. It works in 12 and 24 volt vehicles. The cradle can be used in personal vehicles, commercial vehicles, emergency vehicles, utility vehicles etc., and mounts to any flat surface, console wall or mounting brackets such as vehicle dashboard mounts, floor mounts, pedestal mounts.

#### **Features**

- Always keep your battery fully charged
- Works in 12 and 24 volt vehicles
- Rapid and trickle charges radio
- LED Red to Green charging status indicator