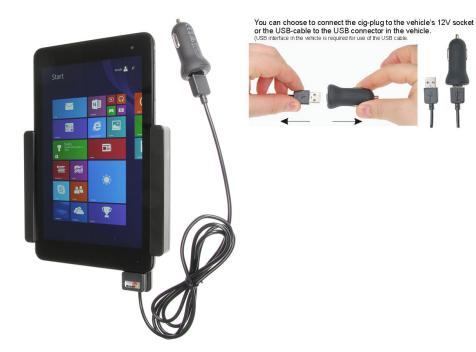

#### **Power Specs:**

- USB cable with 12 V power plug included
- USB cable permanently attached to cradle
- Cord length is 39 inch / 99 cm
- Works in any 12 V vehicle power outlet
- Provides up to 10 Watts (2.1A) charging power
- Power plug converts from 12 V to 5 V output
- LED illuminated power indicator