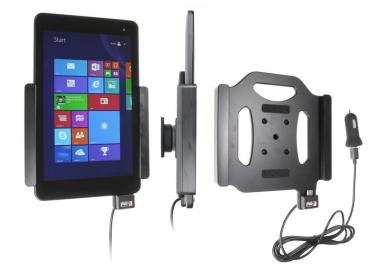

# Charging Holder with USB Cigarette Lighter Plug

Part #521856

# \$139.99

Always keep your battery fully charged with this high quality custom made cradle. This Cradle is made to fit the tablet without a case. It is high quality custom with a neat and discreet design. Easily snap your device in and out of the cradle. No more fumbling around for your device in the cup cradle or passenger seat. Provides for safer driving when viewing, accessing and operating your device in the vehicle.

#### Features

- Custom fit to your bare device
- Shock absorbing cradle designed to protect the tablet in case of minor bumps and drops
- Includes Tilt-Swivel to angle cradle 15 degrees
  any direction
- Rotate between portrait and landscape view